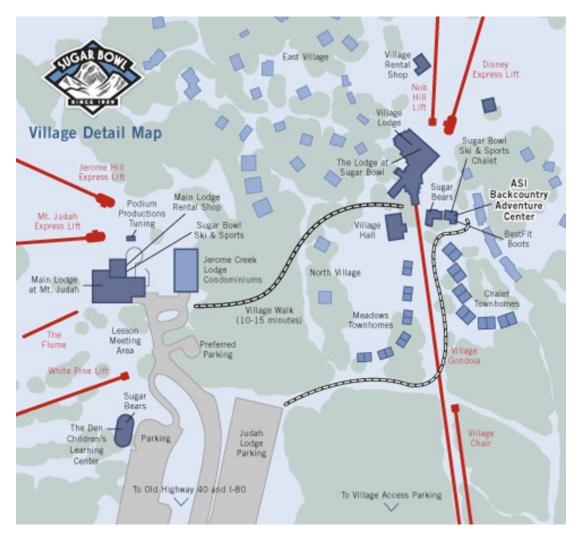

### AIARE AVALANCHE LEVEL 1 PLUS LOGISTICS

**MEETING PLACE** Course meets at the new **ASI Backcountry Adventure Center** at Sugar Bowl.

After taking the Gondola and exiting the Gondola Building, the ASI Backcountry Adventure Center will be on the right side, just follow the "Backcountry" Flags.

**From Truckee or Reno:** Take Donner Lake Exit. Go to the west end of Donner Lake. At the end of the lake, go straight up the pass to the top. Turn left at the second entrance (Village Side) for Sugar Bowl Ski Resort, then follow the directions from above.