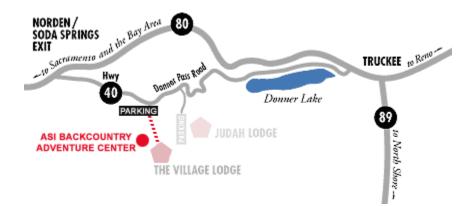

### AIARE AVALANCHE LEVEL 1 PLUS LOGISTICS

**MEETING PLACE** Course meets at the new **ASI Backcountry Adventure Center** at Sugar Bowl.

#### DRIVING DIRECTIONS TO THE ASI BACKCOUNTRY ADVENTURE CENTER

**From Sacramento:** Go east on I-80 towards Reno. Take the Soda Springs/Norden exit. Turn right off the freeway onto Donner Pass Road (also called Old Highway 40). Go approximately 3 <sup>3</sup>/<sub>4</sub> miles and turn right at the first entrance (Village Side) for Sugar Bowl Ski Resort.

After taking the Gondola and exiting the Gondola Building, the ASI Backcountry Adventure Center will be on the right side, just follow the "Backcountry" Flags.

**From Truckee or Reno:** Take Donner Lake Exit. Go to the west end of Donner Lake. At the end of the lake, go straight up the pass to the top. Turn left at the second entrance (Village Side) for Sugar Bowl Ski Resort, then follow the directions from above.

or –

**From Truckee or Reno:** Go west on I-80 towards Sacramento. Take the Soda Springs/Norden exit. Turn left off the freeway onto Donner Pass Road, (also called Old Highway 40), then follow the directions from above.