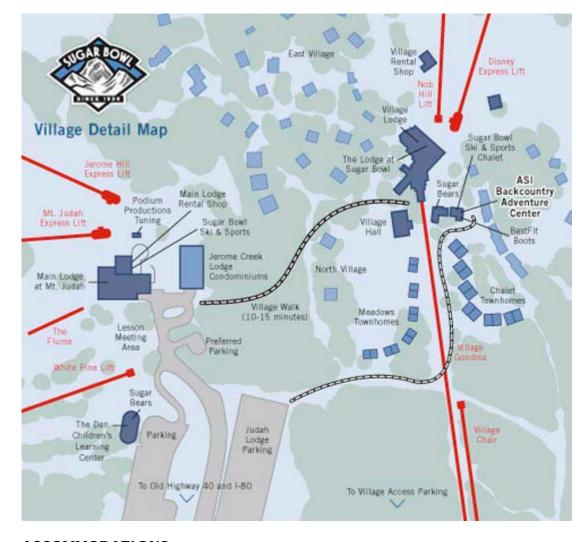

#### **MEETING PLACE**

Course meets at the new ASI Backcountry Adventure Center at Sugar Bowl.

After taking the Gondola and exiting the Gondola Building, the ASI Backcountry Adventure Center will be on the right side, just follow the "Backcountry" Flags.

**From Truckee or Reno:** Take Donner Lake Exit. Go to the west end of Donner Lake. At the end of the lake, go straight up the pass to the top. Turn left at the second entrance (Village Side) for Sugar Bowl Ski Resort, then follow the directions from above.