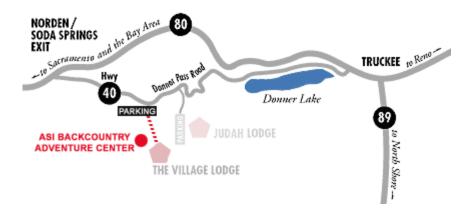

## DRIVING DIRECTIONS TO THE ASI BACKCOUNTRY ADVENTURE CENTER

From Sacramento: Go east on I-80 towards Reno. Take the Soda Springs/Norden exit. Turn right off the freeway onto Donner Pass Road (also called Old Highway 40). Go approximately 3 ¾ miles and turn right at the first entrance (Village Side) for Sugar Bowl Ski Resort.

After taking the Gondola and exiting the Gondola Building, the ASI Backcountry Adventure Center will be on the right side, just follow the "Backcountry" Flags.

**From Truckee or Reno:** Take Donner Lake Exit. Go to the west end of Donner Lake. At the end of the lake, go straight up the pass to the top. Turn left at the second entrance (Village Side) for Sugar Bowl Ski Resort, then follow the directions from above.

- or **-**

**From Truckee or Reno:** Go west on I-80 towards Sacramento. Take the Soda Springs/Norden exit. Turn left off the freeway onto Donner Pass Road, (also called Old Highway 40), then follow the directions from above.