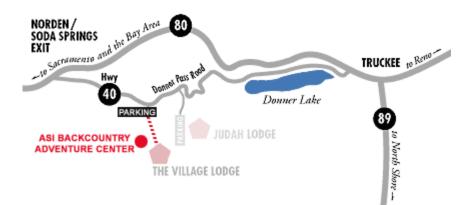

# **MEETING PLACE** Course meets at the new **ASI Backcountry Adventure Center** at Sugar Bowl.

# DRIVING DIRECTIONS TO THE ASI BACKCOUNTRY ADVENTURE CENTER

**From Sacramento:** Go east on I-80 towards Reno. Take the Soda Springs/Norden exit. Turn right off the freeway onto Donner Pass Road (also called Old Highway 40). Go approximately 3 <sup>3</sup>/<sub>4</sub> miles and turn right at the first entrance (Village Side) for Sugar Bowl Ski Resort.

#### After taking the Gondola and exiting the Gondola Building, the ASI Backcountry Adventure Center will be on the right side, just follow the "Backcountry" Flags.

**From Truckee or Reno:** Take Donner Lake Exit. Go to the west end of Donner Lake. At the end of the lake, go straight up the pass to the top. Turn left at the second entrance (Village Side) for Sugar Bowl Ski Resort, then follow the directions from above.

**From Truckee or Reno:** Go west on I-80 towards Sacramento. Take the Soda Springs/Norden exit. Turn left off the freeway onto Donner Pass Road, (also called Old Highway 40), then follow the directions from above.