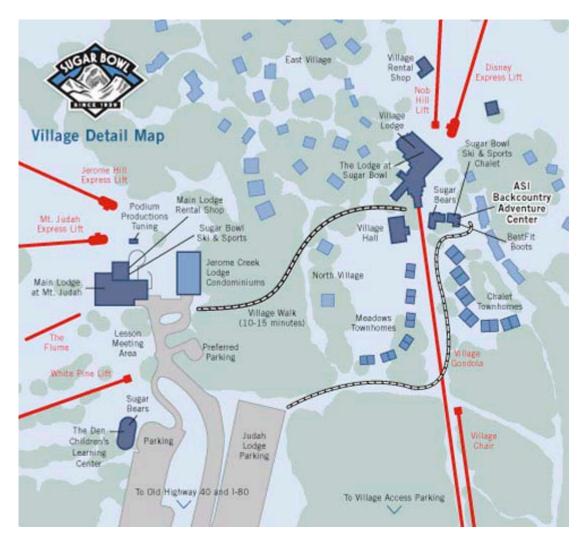

# **MEETING PLACE** Course meets at the new **ASI Backcountry Adventure Center** at Sugar Bowl.

#### After taking the Gondola and exiting the Gondola Building, the ASI Backcountry Adventure Center will be on the right side, just follow the "Backcountry" Flags.

**From Truckee or Reno:** Take Donner Lake Exit. Go to the west end of Donner Lake. At the end of the lake, go straight up the pass to the top. Turn left at the second entrance (Village Side) for Sugar Bowl Ski Resort, then follow the directions from above.