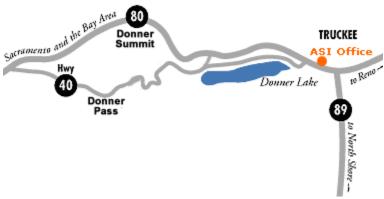

### DRIVING DIRECTIONS TO ASI'S OFFICE/CLASSROOM:

**From Sacramento:** Go east on I-80 to Truckee. Take the Hwy 89 exit. Turn left off the freeway onto Hwy 89 (use the roundabout to go under the freeway (I-80). Go one block to the light and turn left onto Donner Pass Road. We are located at 11400 Donner Pass Road (upstairs in The Back Country mountaineering shop).

**From Reno:** Go west on I-80 to Truckee. Take the Hwy 89 exit. Turn right off the freeway onto Hwy 89. Go one block to the light and turn left onto Donner Pass Road. We are located at 11400 Donner Pass Road (upstairs in The Back Country mountaineering shop).