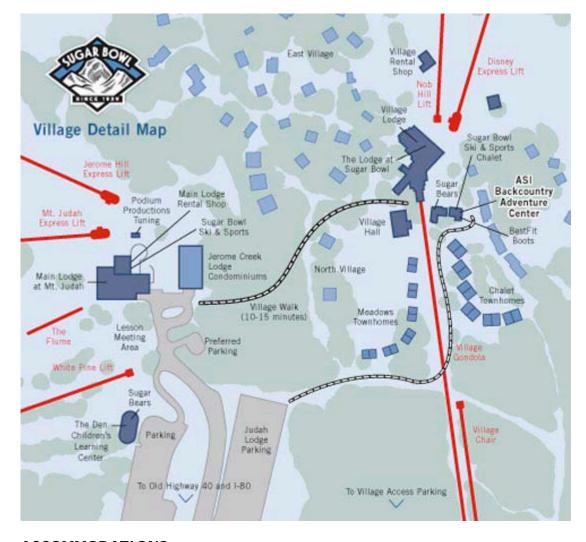

#### **MEETING PLACE**

Course meets at the new ASI Backcountry Adventure Center at Sugar Bowl.

After taking the Gondola and exiting the Gondola Building, the ASI Backcountry Adventure Center will be on the right side, just follow the "Backcountry" Flags.

**From Truckee or Reno:** Take Donner Lake Exit. Go to the west end of Donner Lake. At the end of the lake, go straight up the pass to the top. Turn left at the second entrance (Village Side) for Sugar Bowl Ski Resort, then follow the directions from above.