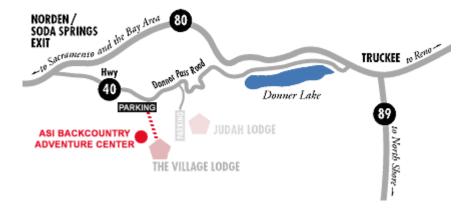

#### DRIVING DIRECTIONS TO THE ASI BACKCOUNTRY ADVENTURE CENTER

**From Sacramento:** Go east on I-80 towards Reno. Take the Soda Springs/Norden exit. Turn right off the freeway onto Donner Pass Road (also called Old Highway 40). Go approximately 3 ¾ miles and turn right at the first entrance (Village Side) for Sugar Bowl Ski Resort.

After taking the Gondola and exiting the Gondola Building, the ASI Backcountry Adventure Center will be on the right side, just follow the "Backcountry" Flags.

**From Truckee or Reno:** Take Donner Lake Exit. Go to the west end of Donner Lake. At the end of the lake, go straight up the pass to the top. Turn left at the second entrance (Village Side) for Sugar Bowl Ski Resort, then follow the directions from above.

- or **-**

**From Truckee or Reno:** Go west on I-80 towards Sacramento. Take the Soda Springs/Norden exit. Turn left off the freeway onto Donner Pass Road, (also called Old Highway 40), then follow the directions from above.