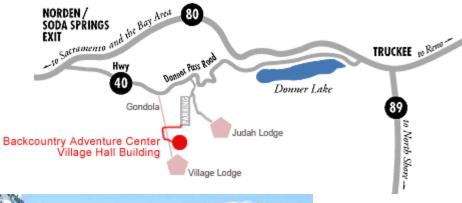

#### MEETING PLACE

Course meets at the new ASI Backcountry Adventure Center at Sugar Bowl.

## DRIVING DIRECTIONS TO THE ASI BACKCOUNTRY ADVENTURE CENTER

**From Sacramento:** Go east on I-80 towards Reno. Take the Soda Springs/Norden exit. Turn right off the freeway onto Donner Pass Road (also called Old Highway 40). Go approximately 3 ¾ miles and turn right at the first entrance (Village Side) for Sugar Bowl Ski Resort.

## Park in the lower right Parking Lot.

You can walk past the "Closed Road – Authorized Vehicles Only" sign and continue up toward the Gondola building. The ASI Backcountry Adventure Center will be on the left side, in the **Village Hall building** (first floor).

Note: The Village Hall is just before the Gondola building.

**From Truckee or Reno:** Take Donner Lake Exit. Go to the west end of Donner Lake. At the end of the lake, go straight up the pass to the top. Turn left at the second entrance (Village Side) for Sugar Bowl Ski Resort, then follow the directions from above.