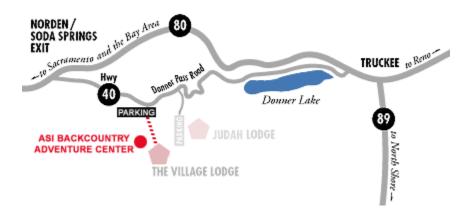

#### DRIVING DIRECTIONS TO THE ASI BACKCOUNTRY ADVENTURE CENTER

**From Sacramento:** Go east on I-80 towards Reno. Take the Soda Springs/Norden exit. Turn right off the freeway onto Donner Pass Road (also called Old Highway 40). Go approximately 3 ¾ miles and turn right at the first entrance (Village Side) for Sugar Bowl Ski Resort.

After taking the Gondola and exiting the Gondola Building, the ASI Backcountry Adventure Center will be on the right side, just follow the "Backcountry" Flags.

**From Truckee or Reno:** Take Donner Lake Exit. Go to the west end of Donner Lake. At the end of the lake, go straight up the pass to the top. Turn left at the second entrance (Village Side) for Sugar Bowl Ski Resort, then follow the directions from above.

- or **-**

From Truckee or Reno: Go west on I-80 towards Sacramento. Take the Soda Springs/Norden exit. Turn left off the freeway onto Donner Pass Road, (also called Old Highway 40), then follow the directions from above.