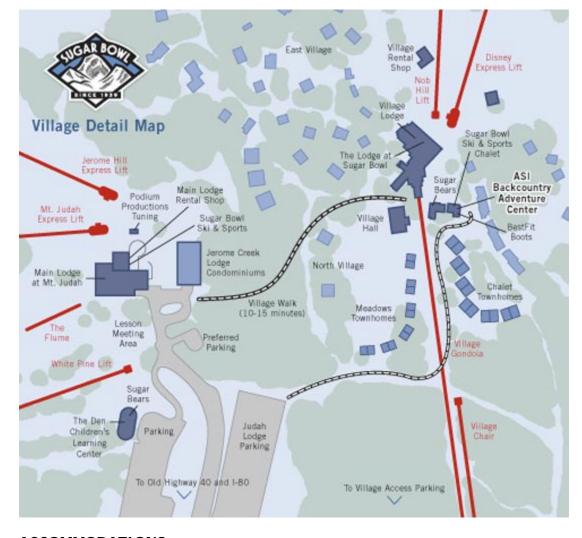

#### **MEETING PLACE**

Course meets at the new ASI Backcountry Adventure Center at Sugar Bowl.

After taking the Gondola and exiting the Gondola Building, the ASI Backcountry Adventure Center will be on the right side, just follow the "Backcountry" Flags.

**From Truckee or Reno:** Take Donner Lake Exit. Go to the west end of Donner Lake. At the end of the lake, go straight up the pass to the top. Turn left at the second entrance (Village Side) for Sugar Bowl Ski Resort, then follow the directions from above.