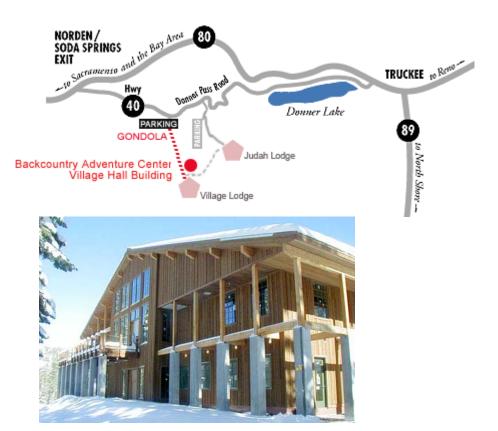

#### MEETING PLACE

Course meets at the new ASI Backcountry Adventure Center at Sugar Bowl.

**MEETING TIME** (Pre-registration is required)

8:30am - Gear Fitting, Briefing. Departs at 9:30am

\*Allow extra time during snow periods and for Gondola ride.

## DRIVING DIRECTIONS TO THE ASI BACKCOUNTRY ADVENTURE CENTER

From Sacramento: Go east on I-80 towards Reno. Take the Soda Springs/Norden exit. Turn right off the freeway onto Donner Pass Road (also called Old Highway 40). Go approximately 3 3/4 miles and turn right at the first entrance (Village Side) for Sugar Bowl Ski Resort.

After taking the Gondola and exiting the Gondola Building, the ASI Backcountry Adventure Center will be on the far right side, just follow the "Backcountry" Flags.

**From Truckee or Reno:** Take Donner Lake Exit. Go to the west end of Donner Lake. At the end of the lake, go straight up the pass to the top. Turn left at the second entrance (Village Side) for Sugar Bowl Ski Resort, then follow the directions from above.

**From Truckee or Reno:** Go west on I-80 towards Sacramento. Take the Soda Springs/Norden exit. Turn left off the freeway onto Donner Pass Road, (also called Old Highway 40), then follow the directions from above.