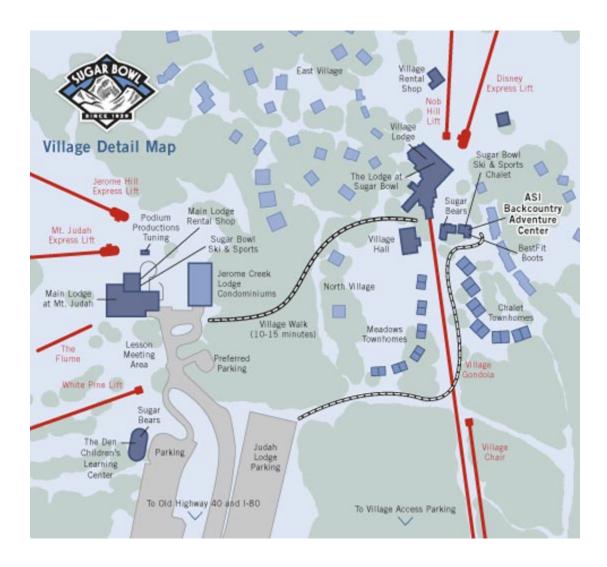

#### MEETING PLACE

Course meets at the new ASI Backcountry Adventure Center at Sugar Bowl.

**MEETING TIME** (Pre-registration is required)

8:30am - Gear Fitting, Briefing. Departs at 9:30am

\*Allow extra time during snow periods and for Gondola ride.

After taking the Gondola and exiting the Gondola Building, the ASI Backcountry Adventure Center will be on the right side, just follow the "Backcountry" Flags.

**From Truckee or Reno:** Take Donner Lake Exit. Go to the west end of Donner Lake. At the end of the lake, go straight up the pass to the top. Turn left at the second entrance (Village Side) for Sugar Bowl Ski Resort, then follow the directions from above.