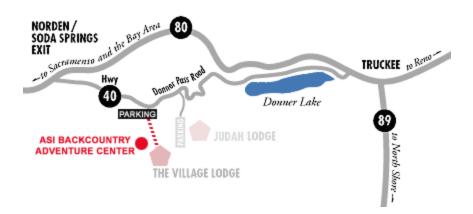

#### DRIVING DIRECTIONS TO THE ASI BACKCOUNTRY ADVENTURE CENTER

**From Sacramento:** Go east on I-80 towards Reno. Take the Soda Springs/Norden exit. Turn right off the freeway onto Donner Pass Road (also called Old Highway 40). Go approximately 3 ¾ miles and turn right at the first entrance (Village Side) for Sugar Bowl Ski Resort.

After taking the Gondola and exiting the Gondola Building, the ASI Backcountry Adventure Center will be on the right side, just follow the "Backcountry" Flags.

**From Truckee or Reno:** Take Donner Lake Exit. Go to the west end of Donner Lake. At the end of the lake, go straight up the pass to the top. Turn left at the second entrance (Village Side) for Sugar Bowl Ski Resort, then follow the directions from above.

**From Truckee or Reno:** Go west on I-80 towards Sacramento. Take the Soda Springs/Norden exit. Turn left off the freeway onto Donner Pass Road, (also called Old Highway 40), then follow the directions from above.