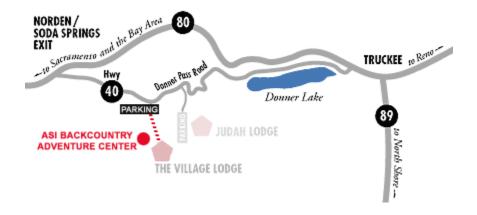

#### DRIVING DIRECTIONS TO THE ASI BACKCOUNTRY ADVENTURE CENTER

From Sacramento: Go east on I-80 towards Reno. Take the Soda Springs/Norden exit. Turn right off the freeway onto Donner Pass Road (also called Old Highway 40). Go approximately 3 ¾ miles and turn right at the first entrance (Village Side) for Sugar Bowl Ski Resort.

After taking the Gondola and exiting the Gondola Building, the ASI Backcountry Adventure Center will be on the right side, just follow the "Backcountry" Flags.

**From Truckee or Reno:** Take Donner Lake Exit. Go to the west end of Donner Lake. At the end of the lake, go straight up the pass to the top. Turn left at the second entrance (Village Side) for Sugar Bowl Ski Resort, then follow the directions from above.

**From Truckee or Reno:** Go west on I-80 towards Sacramento. Take the Soda Springs/Norden exit. Turn left off the freeway onto Donner Pass Road, (also called Old Highway 40), then follow the directions from above.