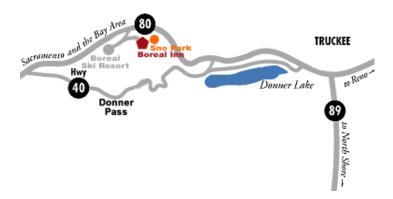

## **MEETING TIME & PLACE**

Course meets at 8:00am at the Boreal Inn near the Boreal Ski Resort.

\*Course finishes by 4:00pm

#### **PARKING**

Once we meet at Boreal Inn, each driver will need to obtain a Sno-Park Permit in order to park their vehicles for the day. Permits can be purchased at Boreal In for \$5 (Season Permits available for \$25).

## DRIVING DIRECTIONS TO ASI'S OFFICE/CLASSROOM:

**From Sacramento:** Go east on I-80 towards Truckee. Take the Boreal/Castle Peak Exit. Boreal Inn will be on the left side of the parking lot.

**From Reno:** Go west on I-80 past Truckee. Take the Boreal/Castle Peak Exit. Boreal Inn will be on the left side of the parking lot.