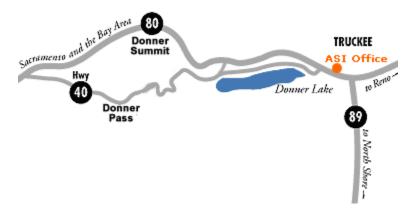

#### DRIVING DIRECTIONS TO ASI'S OFFICE/CLASSROOM:

**From Sacramento:** Go east on I-80 to Truckee. Take the Hwy 89 exit. Turn left off the freeway onto Hwy 89 (use the roundabout to go under the freeway (I-80). Go one block to the light and turn left onto Donner Pass Road. We are located at 11400 Donner Pass Road (downstairs in The Back Country mountaineering shop).

**From Reno:** Go west on I-80 to Truckee. Take the Hwy 89 exit. Turn right off the freeway onto Hwy 89. Go one block to the light and turn left onto Donner Pass Road. We are located at 11400 Donner Pass Road (downstairs in The Back Country mountaineering shop).