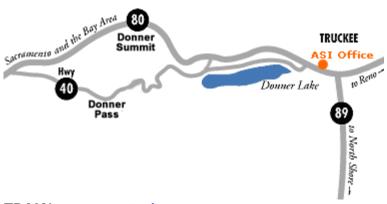

# DRIVING DIRECTIONS TO ASI'S OFFICE/CLASSROOM:

**From Sacramento:** Go east on I-80 to Truckee. Take the Hwy 89 exit. Turn left off the freeway onto Hwy 89 (use the roundabout to go under the freeway (I-80). Go one block to the light and turn left onto Donner Pass Road. We are located at 11400 Donner Pass Road (downstairs in The Back Country mountaineering shop).

**From Reno:** Go west on I-80 to Truckee. Take the Hwy 89 exit. Turn right off the freeway onto Hwy 89. Go one block to the light and turn left onto Donner Pass Road. We are located at 11400 Donner Pass Road (downstairs in The Back Country mountaineering shop).