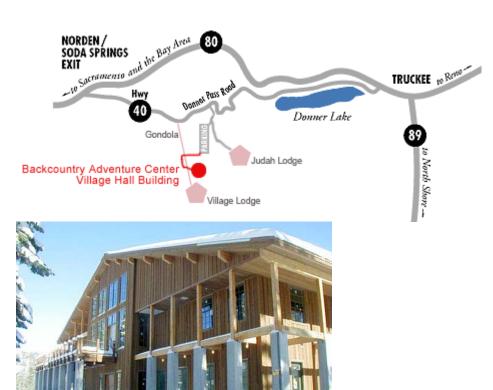

#### MEETING PLACE

Course meets at the new ASI Backcountry Adventure Center at Sugar Bowl.

#### DRIVING DIRECTIONS TO THE ASI BACKCOUNTRY ADVENTURE CENTER

**From Sacramento:** Go east on I-80 towards Reno. Take the Soda Springs/Norden exit. Turn right off the freeway onto Donner Pass Road (also called Old Highway 40). Go approximately 3 ¾ miles and turn right at the second entrance (Judah Side) for Sugar Bowl Ski Resort.

## Park in the lower right Parking Lot.

You can walk past the "Closed Road – Authorized Vehicles Only" sign and continue up toward the Gondola building. The ASI Backcountry Adventure Center will be on the left side, in the **Village Hall building** (first floor).

Note: The Village Hall is just before the Gondola building.

**From Truckee or Reno:** Take Donner Lake Exit. Go to the west end of Donner Lake. At the end of the Lake, go straight up the pass to the top. Turn left at the first entrance (Judah Side) for Sugar Bowl Ski Resort, then follow the directions from above.