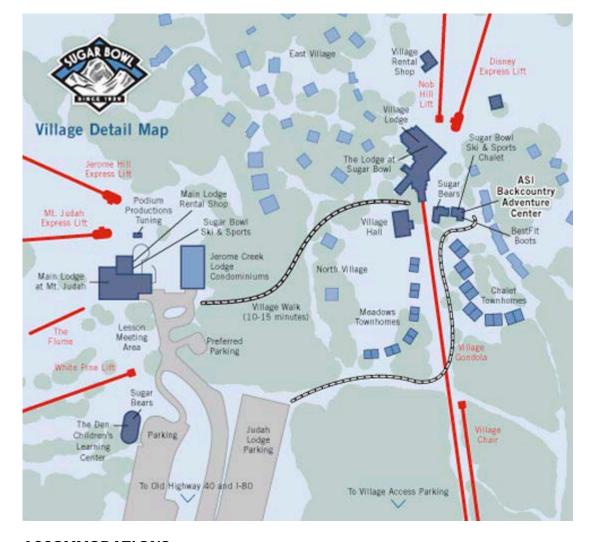

### **MEETING PLACE**

Course meets at the new ASI Backcountry Adventure Center at Sugar Bowl.

After taking the Gondola and exiting the Gondola Building, the ASI Backcountry Adventure Center will be on the right side, just follow the "Backcountry" Flags.

**From Truckee or Reno:** Take Donner Lake Exit. Go to the west end of Donner Lake. At the end of the lake, go straight up the pass to the top. Turn left at the second entrance (Village Side) for Sugar Bowl Ski Resort, then follow the directions from above.