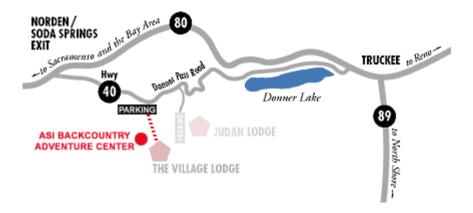

## DRIVING DIRECTIONS TO THE ASI BACKCOUNTRY ADVENTURE CENTER

From Sacramento: Go east on I-80 towards Reno. Take the Soda Springs/Norden exit. Turn right off the freeway onto Donner Pass Road (also called Old Highway 40). Go approximately 3 ¾ miles and turn right at the first entrance (Village Side) for Sugar Bowl Ski Resort.

After taking the Gondola and exiting the Gondola Building, the ASI Backcountry Adventure Center will be on the right side, just follow the "Backcountry" Flags.

**From Truckee or Reno:** Take Donner Lake Exit. Go to the west end of Donner Lake. At the end of the lake, go straight up the pass to the top. Turn left at the second entrance (Village Side) for Sugar Bowl Ski Resort, then follow the directions from above.

r \_

**From Truckee or Reno:** Go west on I-80 towards Sacramento. Take the Soda Springs/Norden exit. Turn left off the freeway onto Donner Pass Road, (also called Old Highway 40), then follow the directions from above.