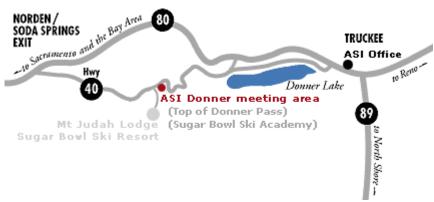

#### **MEETING TIME & PLACE**

Course meets at 8:00AM on top of Donner Pass at the Sugar Bowl Ski Academy parking lot.

# DRIVING DIRECTIONS TO ASI's Donner Meeting Area:

Sugar Bowl Ski Academy Parking Lot, SW corner (old ASI building)

**From Sacramento:** Go east on I-80 towards Reno. Take the Soda Springs/Norden exit. Turn right off the freeway onto Donner Pass Road (also called Old Highway 40). Go approximately 3 3/4 miles to the top of the pass (you'll pass Sugar Bowl Ski Resort and Donner Ski Ranch). We meet on the right side of the road just before you descend into the Donner Lake area of Truckee. We meet in the parking lot of the Sugar Bowl Ski Academy.

**From Truckee or Reno:** Go west on I-80 towards Sacramento. Take the Soda Springs/Norden exit. Turn left off the freeway onto Donner Pass Road, (also called Old Highway 40), then follow the directions from above.

-or-

**From Truckee or Reno:** Take Donner Lake Exit. Go to the west end of Donner Lake. At the end of the Lake go straight up the pass to the top. We will meet on the left side, at the top of the pass in the parking lot of the Sugar Bowl Ski Academy.