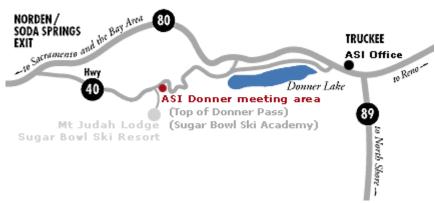

#### **MEETING TIME & PLACE**

Course meets at 8:00AM on top of Donner Pass at the Sugar Bowl Ski Academy parking lot.

## DRIVING DIRECTIONS TO ASI's Donner Meeting Area:

Sugar Bowl Ski Academy Parking Lot, SW corner (old ASI building)

**From Sacramento:** Go east on I-80 towards Reno. Take the Soda Springs/Norden exit. Turn right off the freeway onto Donner Pass Road (also called Old Highway 40). Go approximately 3 3/4 miles to the top of the pass (you'll pass Sugar Bowl Ski Resort and Donner Ski Ranch). We meet on the right side of the road just before you descend into the Donner Lake area of Truckee. We meet in the parking lot of the Sugar Bowl Ski Academy.

**From Truckee or Reno:** Go west on I-80 towards Sacramento. Take the Soda Springs/Norden exit. Turn left off the freeway onto Donner Pass Road, (also called Old Highway 40), then follow the directions from above.

-or-

**From Truckee or Reno:** Take Donner Lake Exit. Go to the west end of Donner Lake. At the end of the Lake go straight up the pass to the top. We will meet on the left side, at the top of the pass in the parking lot of the Sugar Bowl Ski Academy.