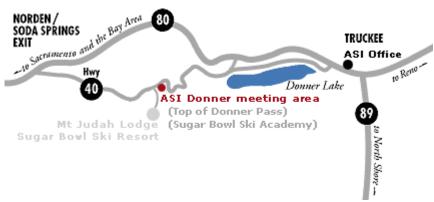

#### **MEETING TIME & PLACE**

Course meets at 8:00AM on top of Donner Pass at the Sugar Bowl Ski Academy parking lot.

## DRIVING DIRECTIONS TO ASI's Donner Meeting Area:

Sugar Bowl Ski Academy Parking Lot, SW corner (old ASI building)

**From Sacramento:** Go east on I-80 towards Reno. Take the Soda Springs/Norden exit. Turn right off the freeway onto Donner Pass Road (also called Old Highway 40). Go approximately 3 3/4 miles to the top of the pass (you'll pass Sugar Bowl Ski Resort and Donner Ski Ranch). We meet on the right side of the road just before you descend into the Donner Lake area of Truckee. We meet in the parking lot of the Sugar Bowl Ski Academy.

**From Truckee or Reno:** Go west on I-80 towards Sacramento. Take the Soda Springs/Norden exit. Turn left off the freeway onto Donner Pass Road, (also called Old Highway 40), then follow the directions from above.

-or-

**From Truckee or Reno:** Take Donner Lake Exit. Go to the west end of Donner Lake. At the end of the Lake go straight up the pass to the top. We will meet on the left side, at the top of the pass in the parking lot of the Sugar Bowl Ski Academy.