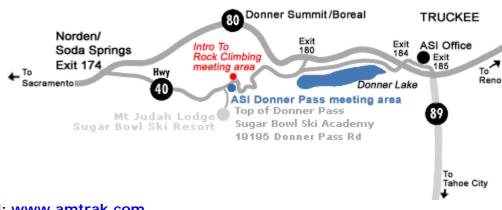

# DRIVING DIRECTIONS TO ASI's Intro To Rock Climbing meeting area.

**From Sacramento:** Go east on I-80 towards Reno. Take the Soda Springs/Norden exit (174). Turn right off the freeway onto Donner Pass Road (also called Old Highway 40). Go approximately 3 3/4 miles to the top of the pass (you'll pass Sugar Bowl Ski Resort and Donner Ski Ranch). We meet on the left side of the road just after you descend (about 100 yards) from the top of Donner Pass.

**From Truckee or Reno:** Take Donner Lake Exit (184). Go to the west end of Donner Lake. At the end of the Lake, go straight up the pass and over Rainbow Bridge. We will meet on the right side of the road, approx. 50 yards past the bridge.

- OR -

**From Truckee or Reno:** Go west on I-80 towards Sacramento. Take the Soda Springs/Norden exit (174). Turn left off the freeway onto Donner Pass Road, (also called Old Highway 40). Go approximately 3 3/4 miles to the top of the pass (you'll pass Sugar Bowl Ski Resort and Donner Ski Ranch). We meet on the left side of the road just after you descend (about 100 yards) from the top of Donner Pass.