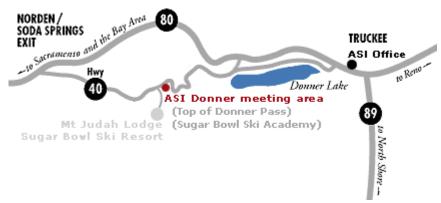

#### **MEETING TIME & PLACE**

Course meets at 8:00AM on top of Donner Pass at the Sugar Bowl Ski Academy parking lot.

## DRIVING DIRECTIONS TO ASI's Donner Meeting Area:

Sugar Bowl Ski Academy Parking Lot, SW corner (old ASI building)

**From Sacramento:** Go east on I-80 towards Reno. Take the Soda Springs/Norden exit. Turn right off the freeway onto Donner Pass Road (also called Old Highway 40). Go approximately 3 3/4 miles to the top of the pass (you'll pass Sugar Bowl Ski Resort and Donner Ski Ranch). We meet on the right side of the road just before you descend into the Donner Lake area of Truckee. We meet in the parking lot of the Sugar Bowl Ski Academy.

**From Truckee or Reno:** Go west on I-80 towards Sacramento. Take the Soda Springs/Norden exit. Turn left off the freeway onto Donner Pass Road, (also called Old Highway 40), then follow the directions from above.

-or-

**From Truckee or Reno:** Take Donner Lake Exit. Go to the west end of Donner Lake. At the end of the Lake go straight up the pass to the top. We will meet on the left side, at the top of the pass in the parking lot of the Sugar Bowl Ski Academy.