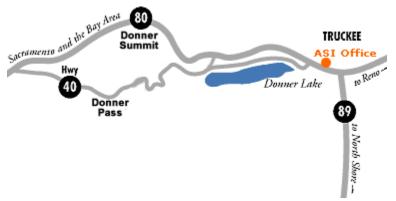

# DRIVING DIRECTIONS TO ASI'S OFFICE/CLASSROOM:

**From Sacramento:** Go east on I-80 to Truckee. Take the Hwy 89 exit. Turn left off the freeway onto Hwy 89 (use the roundabout to go under the freeway (I-80). Go one block to the light and turn left onto Donner Pass Road. We are located at 11400 Donner Pass Road (downstairs in The Back Country mountaineering shop).

**From Reno:** Go west on I-80 to Truckee. Take the Hwy 89 exit. Turn right off the freeway onto Hwy 89. Go one block to the light and turn left onto Donner Pass Road. We are located at 11400 Donner Pass Road (downstairs in The Back Country mountaineering shop).