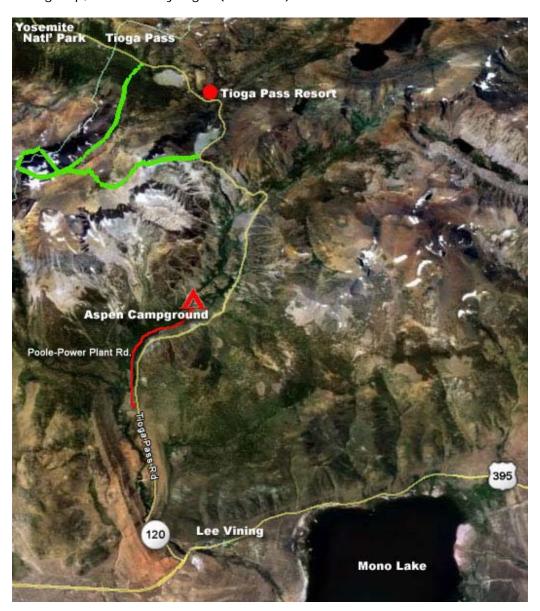

## **MEETING TIME & PLACE**

7:00AM at the Tioga Pass Resort parking lot (Hwy 120), approx. ¼ mile east of Tioga Pass.

ASI will have a camp site at the **Aspen Campground** on Friday, June 1st (the evening before we meet). There will be a note at the campground entrance indicating ASI's site number. You are welcome to use this site. This will be the same site where we all camp, as a group, on Saturday night (June 2nd).