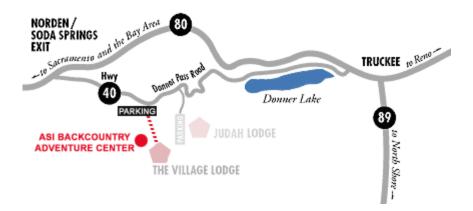

### **MEETING PLACE**

Course meets at the new ASI Backcountry Adventure Center at Sugar Bowl.

#### DRIVING DIRECTIONS TO THE ASI BACKCOUNTRY ADVENTURE CENTER

**From Sacramento:** Go east on I-80 towards Reno. Take the Soda Springs/Norden exit. Turn right off the freeway onto Donner Pass Road (also called Old Highway 40). Go approximately 3 ¾ miles and turn right at the first entrance (Village Side) for Sugar Bowl Ski Resort.

After taking the Gondola and exiting the Gondola Building, the ASI Backcountry Adventure Center will be on the right side, just follow the "Backcountry" Flags.

**From Truckee or Reno:** Take Donner Lake Exit. Go to the west end of Donner Lake. At the end of the Lake go straight up the pass to the top. Turn left at the second entrance (Village Side) for Sugar Bowl Ski Resort, then follow the directions from above.

- or **-**

**From Truckee or Reno:** Go west on I-80 towards Sacramento. Take the Soda Springs/Norden exit. Turn left off the freeway onto Donner Pass Road, (also called Old Highway 40), then follow the directions from above.