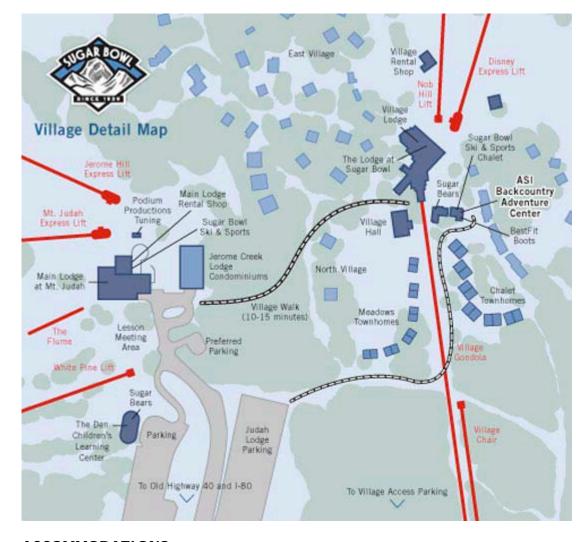

### **MEETING PLACE**

Course meets at the new ASI Backcountry Adventure Center at Sugar Bowl.

After taking the Gondola and exiting the Gondola Building, the ASI Backcountry Adventure Center will be on the right side, just follow the "Backcountry" Flags.

**From Truckee or Reno:** Take Donner Lake Exit. Go to the west end of Donner Lake. At the end of the Lake go straight up the pass to the top. Turn left at the second entrance (Village Side) for Sugar Bowl Ski Resort, then follow the directions from above.