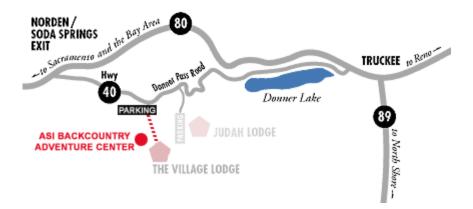

#### DRIVING DIRECTIONS TO THE ASI BACKCOUNTRY ADVENTURE CENTER

**From Sacramento:** Go east on I-80 towards Reno. Take the Soda Springs/Norden exit. Turn right off the freeway onto Donner Pass Road (also called Old Highway 40). Go approximately 3 ¾ miles and turn right at the first entrance (Village Side) for Sugar Bowl Ski Resort.

After taking the Gondola and exiting the Gondola Building, the ASI Backcountry Adventure Center will be on the right side, just follow the "Backcountry" Flags.

**From Truckee or Reno:** Take Donner Lake Exit. Go to the west end of Donner Lake. At the end of the Lake go straight up the pass to the top. Turn left at the second entrance (Village Side) for Sugar Bowl Ski Resort, then follow the directions from above.

- or **-**

From Truckee or Reno: Go west on I-80 towards Sacramento. Take the Soda Springs/Norden exit. Turn left off the freeway onto Donner Pass Road, (also called Old Highway 40), then follow the directions from above.