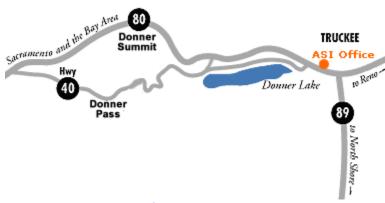

#### DRIVING DIRECTIONS TO ASI'S OFFICE/CLASSROOM:

**From Sacramento:** Go east on I-80 to Truckee. Take the Hwy 89 exit. Turn left off the freeway onto Hwy 89 (use the roundabout to go under the freeway (I-80). Go one block to the light and turn left onto Donner Pass Road. We are located at 11400 Donner Pass Road (downstairs in The Back Country mountaineering shop).

**From Reno:** Go west on I-80 to Truckee. Take the Hwy 89 exit. Turn right off the freeway onto Hwy 89. Go one block to the light and turn left onto Donner Pass Road. We are located at 11400 Donner Pass Road (downstairs in The Back Country mountaineering shop).