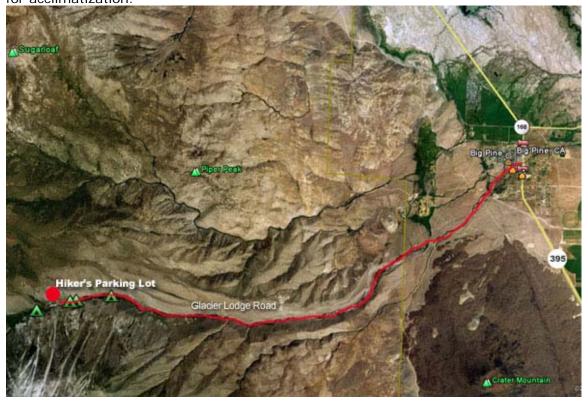

## **MEETING PLACE**

The Hikers Parking Lot, near the end of Glacier Lodge Road, west of Big Pine, CA Hwy 395.

## **DRIVING DIRECTIONS**

From Hwy 395, turn west on Crocker St. (Glacier Lodge Road) between the Mobile and Texaco Gas Stations. Continue up into the mountains for 11 miles.

**ACCOMODATIONS/CAMPING** are available in Bishop, CA, approx. 15 miles north of Big Pine. Or, in Lone Pine, CA, approx. 35 miles south of Big Pine.

There are public campgrounds available near the Hikers Parking Lot. Also, roadside bivys are possible off the Glacier Lodge Road. Sleeping at higher elevations is recommended for acclimatization.