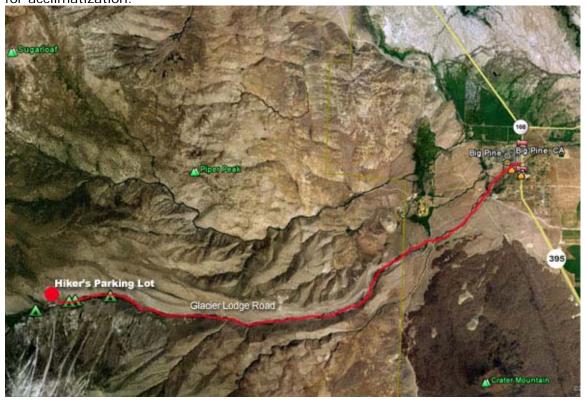

## **MEETING PLACE**

The Hikers Parking Lot, near the end of Glacier Lodge Road, west of Big Pine, CA Hwy 395.

## **DRIVING DIRECTIONS**

From Hwy 395, turn west on Crocker St. (Glacier Lodge Road) between the Mobile and Texaco Gas Stations. Continue up into the mountains for 11 miles.

**ACCOMODATIONS/CAMPING** are available in Bishop, CA, approx. 15 miles north of Big Pine. Or, in Lone Pine, CA, approx. 35 miles south of Big Pine.

There are public campgrounds available near the Hikers Parking Lot. Also, roadside bivys are possible off the Glacier Lodge Road. Sleeping at higher elevations is recommended for acclimatization.