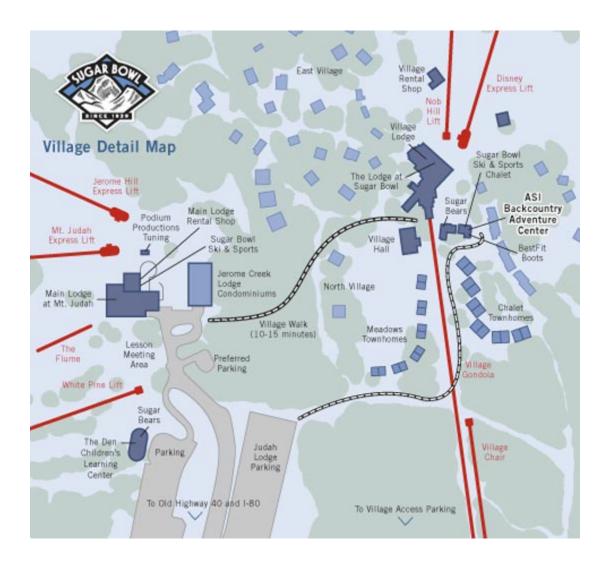

#### MEETING PLACE

Course meets at the new ASI Backcountry Adventure Center at Sugar Bowl.

After taking the Gondola and exiting the Gondola Building, the ASI Backcountry Adventure Center will be on the right side, just follow the "Backcountry" Flags.

**From Truckee or Reno:** Take Donner Lake Exit. Go to the west end of Donner Lake. At the end of the lake, go straight up the pass to the top. Turn left at the second entrance (Village Side) for Sugar Bowl Ski Resort, then follow the directions from above.