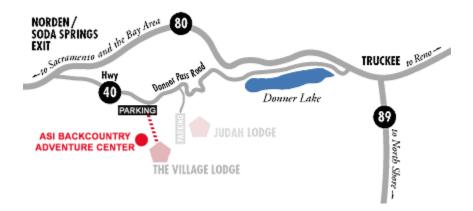

### DRIVING DIRECTIONS TO THE ASI BACKCOUNTRY ADVENTURE CENTER

From Sacramento: Go east on I-80 towards Reno. Take the Soda Springs/Norden exit. Turn right off the freeway onto Donner Pass Road (also called Old Highway 40). Go approximately 3 ¾ miles and turn right at the first entrance (Village Side) for Sugar Bowl Ski Resort.

After taking the Gondola and exiting the Gondola Building, the ASI Backcountry Adventure Center will be on the right side, just follow the "Backcountry" Flags.

**From Truckee or Reno:** Take Donner Lake Exit. Go to the west end of Donner Lake. At the end of the lake, go straight up the pass to the top. Turn left at the second entrance (Village Side) for Sugar Bowl Ski Resort, then follow the directions from above.

- or -

**From Truckee or Reno:** Go west on I-80 towards Sacramento. Take the Soda Springs/Norden exit. Turn left off the freeway onto Donner Pass Road, (also called Old Highway 40), then follow the directions from above.