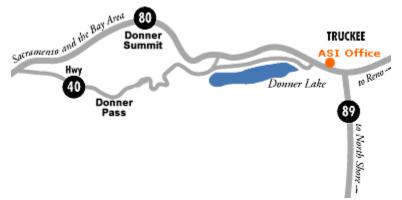

## DRIVING DIRECTIONS TO ASI'S OFFICE/CLASSROOM:

**From Sacramento:** Go east on I-80 to Truckee. Take the Hwy 89 exit. Turn left off the freeway onto Hwy 89 (use the roundabout to go under the freeway (I-80). Go one block to the light and turn left onto Donner Pass Road. We are located at 11400 Donner Pass Road (downstairs in The Back Country mountaineering shop).

**From Reno:** Go west on I-80 to Truckee. Take the Hwy 89 exit. Turn right off the freeway onto Hwy 89. Go one block to the light and turn left onto Donner Pass Road. We are located at 11400 Donner Pass Road (downstairs in The Back Country mountaineering shop).